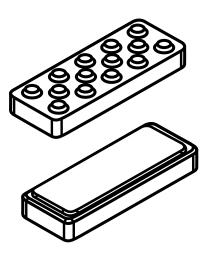

## Rubber-backed **Ceramic Lagging**

Hard ceramic dimples grab rubber of your conveyor for geared drive-effect between conveyor belt and your pulley to eliminate belt slippage.

- Ceramic-embedded rubber strip
- >> Low wearing 10 x times life of rubber-only lagging
- Drive/non-drive
- » Maximum grip
- » In-field
- Optional brand with your logo
- Also in half-ceramic
- » Neoprene rubber backing for exceptional adhesion

Rectangular dimple

**Arrow dimple** 

**Smooth ceramic** 

For non-drive pulleys and difficult high wear applications